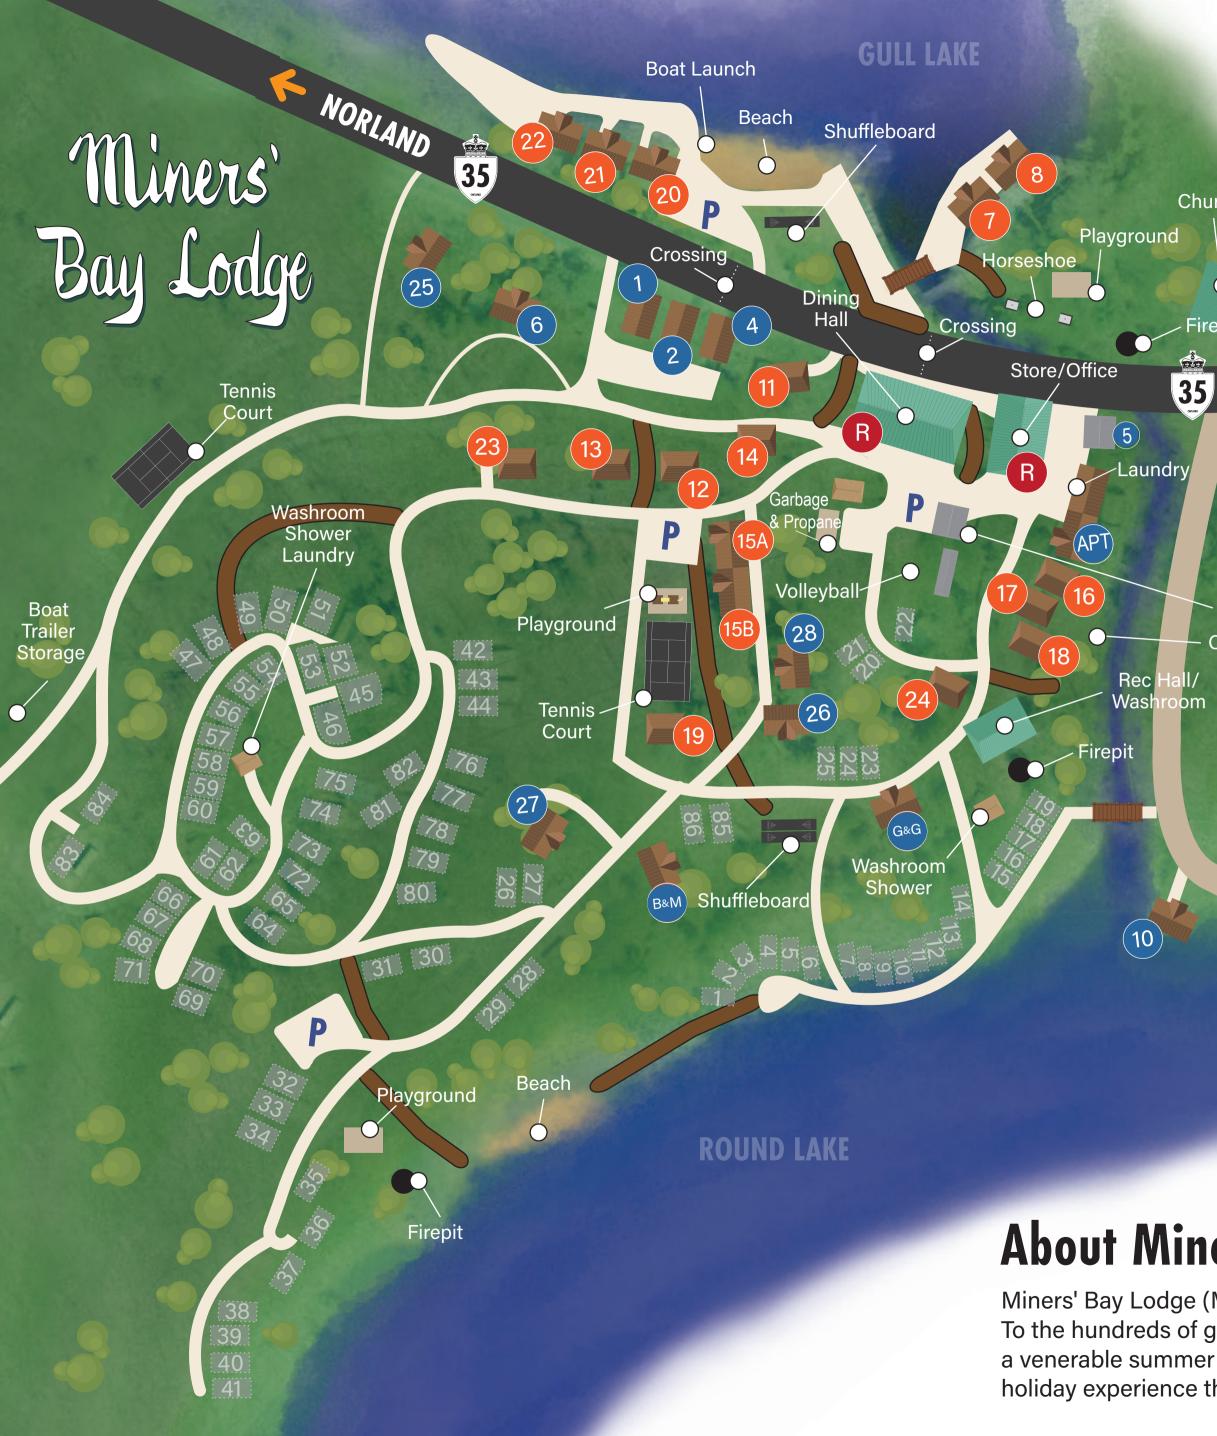

Church

Firepi

Washroom **Croquet Field** 

MINDEN

Cabins

Scattered throughout our property, our cozy Cabins provide guests with privacy and convenience to all of our amenities. Guest meals (breakfast and dinner) are included in the cabin rates during the main summer season. Cabins may be rented for our traditional week long structure, or inquiries can be made regarding potential shorter term rentals.

## Cottages

Available from late May until mid-October weekend, these Cottages allow guests to vacation at their own pace. Cottages are fully furnished and have their own kitchens and cooking facilities. During the spring and fall season, these units require a 2 night minimum. During our main 10 week summer season, Cottages are available for full week rentals only.

## Rooms R

Located in our historic lodge building or winter house, these quaint rooms will provide you easy access to all our amenities. Guest meals (breakfast and dinner) are included in the dining room every day during our main summer season. Rooms may be rented for our traditional week long structure, or inquiries can be made regarding potential shorter term rentals.

## **About Miners' Bay Lodge**

Miners' Bay Lodge (MBL) is a seasonal lodge and resort and a special place to many. To the hundreds of guest families that call MBL their "second home," MBL is more than a venerable summer resort; it upholds values of tradition and provides a family-friendly holiday experience that have kept guests coming back for many years.